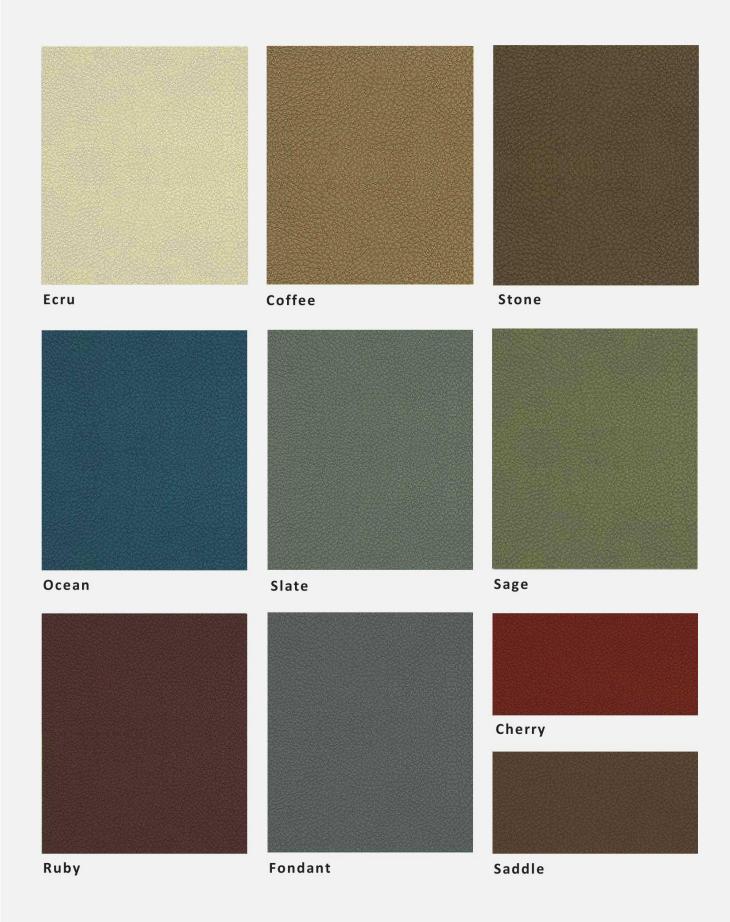

## HARLEM - FAUX LEATHER UPHOLSTERY FABRIC

For use in healthcare, hotels, restaurants & leisure. Not suitable for loose covers.

## Domestic/Contract Furnishing Fabrics Also for use in Healthcare Environment

Fabric Composition:

Back - Polycotton. Face - Polyeurethene FR.

Flame Retardant:

BS5852 0 & 1

BS5852 Crib 5

Usage::

Domestic Upholstery